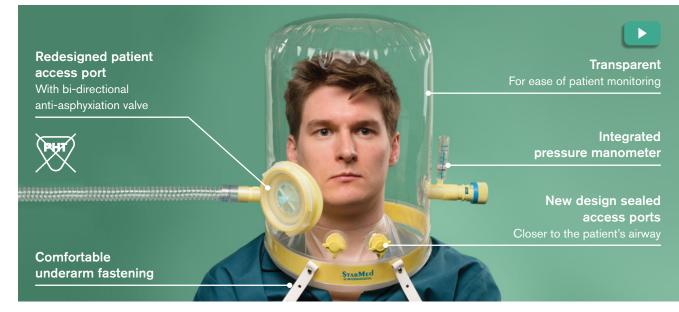

#### **Technical Features**

- Manufactured from phthalate-free materials
- 22M/22F connectors compliant to ISO standard
- Fitted with integrated pressure gauge to check the presence of pressure within the hood
- Comfortable and atraumatic underarm fastening straps

- Other fastening accessories are available if required
- Two versatile sealed access ports suitable for single or multiple lumen probes or catheters
- New design patient access port. Fitted with bi-directional anti-asphyxiation valve which opens automatically in the event of pressure failure
- Airtight sealing of the system is achieved by an elastic membrane making contact with the upper part of the torso, once the hood is inflated