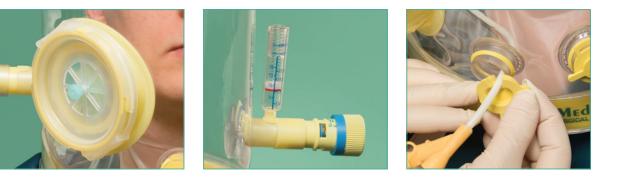

#### **Technical Features**

- Manufactured from phthalate-free materials
- 22M/22F connectors compliant to ISO standard
- Fitted with integrated pressure gauge to check the presence of pressure within the hood
- Comfortable and atraumatic underarm fastening straps

- Other fastening accessories are available if required
- Two versatile sealed access ports suitable for single or multiple lumen probes or catheters
- New design patient access port. Fitted with bi-directional anti-asphyxiation valve which opens automatically in the event of pressure failure
- Airtight sealing of the system is achieved by an elastic membrane making contact with the upper part of the torso, once the hood is inflated