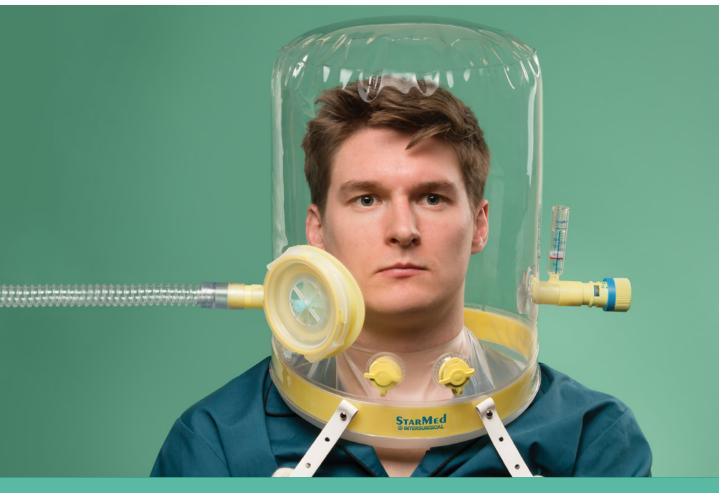

#### StarMed CaStar

The CaStar is a comfortable, versatile and lightweight CPAP patient interface designed to offer an alternative to traditional methods of CPAP delivery. The CaStar is well tolerated for extended periods and can reduce the risks associated with both endotracheal intubation and face mask use. It can be used in semi-recumbent, supine and prone positions providing an ideal option for CPAP therapy.

#### **Technical Features**

- Manufactured from phthalate-free materials
- 22M/22F connectors compliant to ISO standard
- Fitted with integrated pressure gauge to check the presence of pressure within the hood
- Comfortable and atraumatic underarm fastening straps

- Other fastening accessories are available if required
- Two versatile sealed access ports suitable for single or multiple lumen probes or catheters
- New design patient access port. Fitted with bi-directional anti-asphyxiation valve which opens automatically in the event of pressure failure
- Airtight sealing of the system is achieved by an elastic membrane making contact with the upper part of the torso, once the hood is inflated